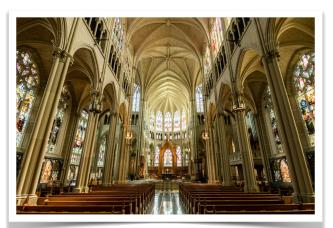

## **CATHEDRAL BASILICA** of the Assumption

While not an exact replica of Paris' Notre Dame, the design behind the Cathedral Basilica of the Assumption in Covington was inspired by the historic Parisian church. Construction of the Cathedral Basilica began in 1894 and ended in 1915. Though the cathedral was never fully completed, its incredible beauty is treasured by the local community and beyond.