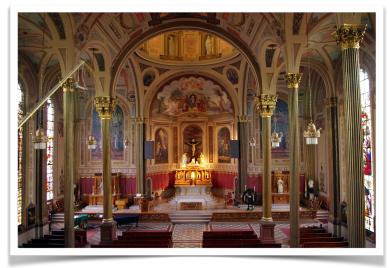

## MOTHER OF GOD CHURCH

The **Mutter Gottes Historic District** or **Mother of God Historic District** is a 15 acres area in Covington, Kentucky including the Mother of God Church which was listed on the National Register of Historic Places in 1980. The historic district included 153 buildings.

Mother of God Parish (German: Mutter Gottes Kirche) is located at 119 West 6th Street in Covington. The official title of the parish is The Assumption of Mary, Mother of God, Parish. The church was listed on the National Register of Historic Places in 1973. It was also included in the Mutter Gottes Historic District which was listed on the National Register in 1980.

When constructed, Mother of God Church sported a large portico supported by four Corinthian columns, two large towers and a central dome topped with a lantern and cupola. In 1875 a magnificent Koehnken Organ was installed in the church balcony.