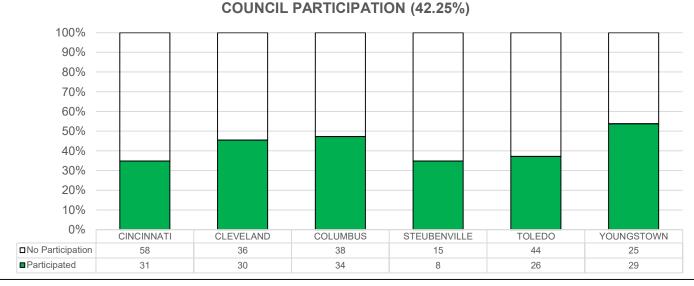

This report will detail the success of the 2021 campaign. We had 158 councils participate in the campaign and their contributions will benefit over 196 agencies. Of course the true success of this annual campaign will be measured by the service and training that our "special population" will receive in the years to come!