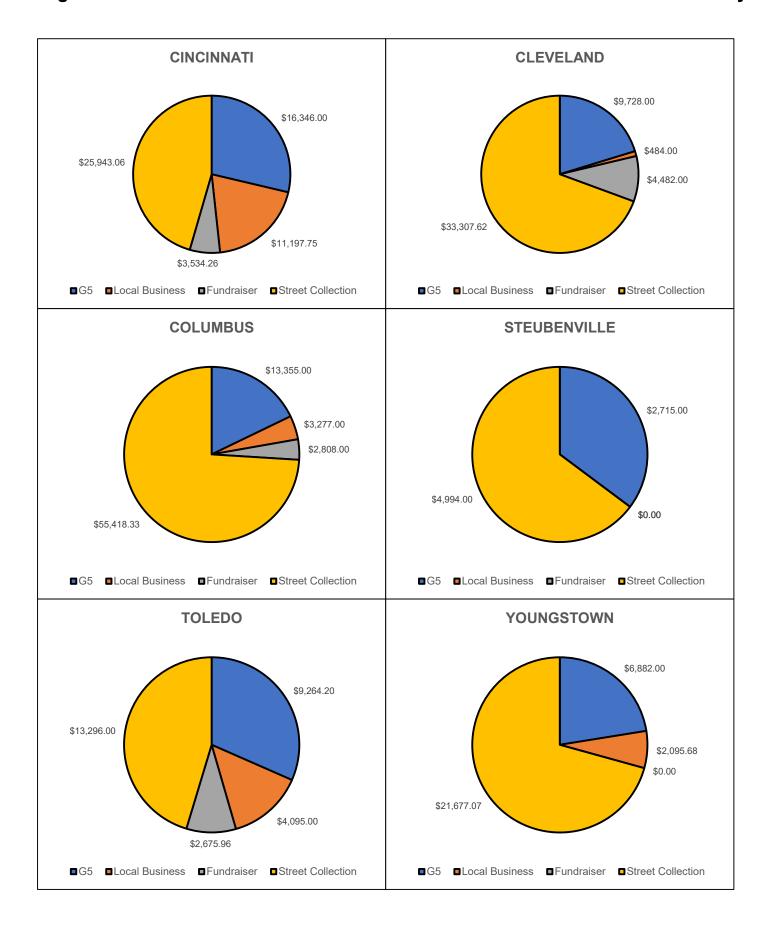

Thank you to all the Knights of Columbus Councils and Assemblies who made the Measure Up Campaign such an incredible success!

Over \$247,684 was raised to support the agencies, programs, and schools throughout Ohio which provide service to our citizens of Ohio with developmental disabilities. Once again we have demonstrated our unending love and support of our own Knights of Columbus "flagship" charity. With this you exemplify the true spirit of "Columbianism"!