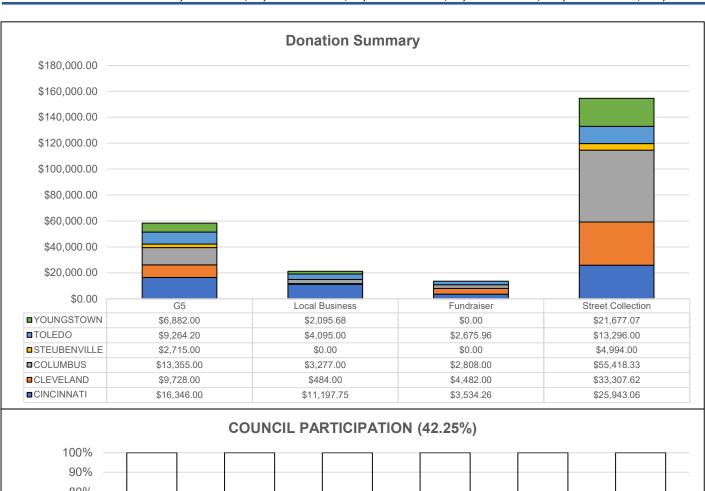

Thank you to all the Knights of Columbus Councils and Assemblies who made the Measure Up Campaign such an incredible success!

Over \$247,684 was raised to support the agencies, programs, and schools throughout Ohio which provide service to our citizens of Ohio with developmental disabilities. Once again we have demonstrated our unending love and support of our own Knights of Columbus "flagship" charity. With this you exemplify the true spirit of "Columbianism"!

This report will detail the success of the 2021 campaign. We had 158 councils participate in the campaign and their contributions will benefit over 196 agencies. Of course the true success of this annual campaign will be measured by the service and training that our "special population" will receive in the years to come!