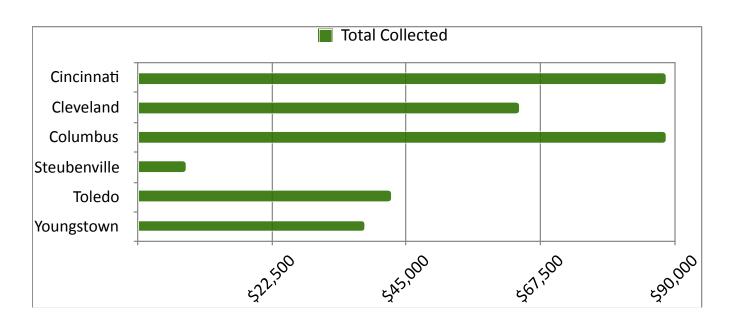

This report will detail the success of the 2019 campaign. We had 182 councils participate in the campaign and their contributions will benefit over 350 agencies. Of course the true success of this annual campaign will be measured by the service and training that our "special population" will receive in the years to come!