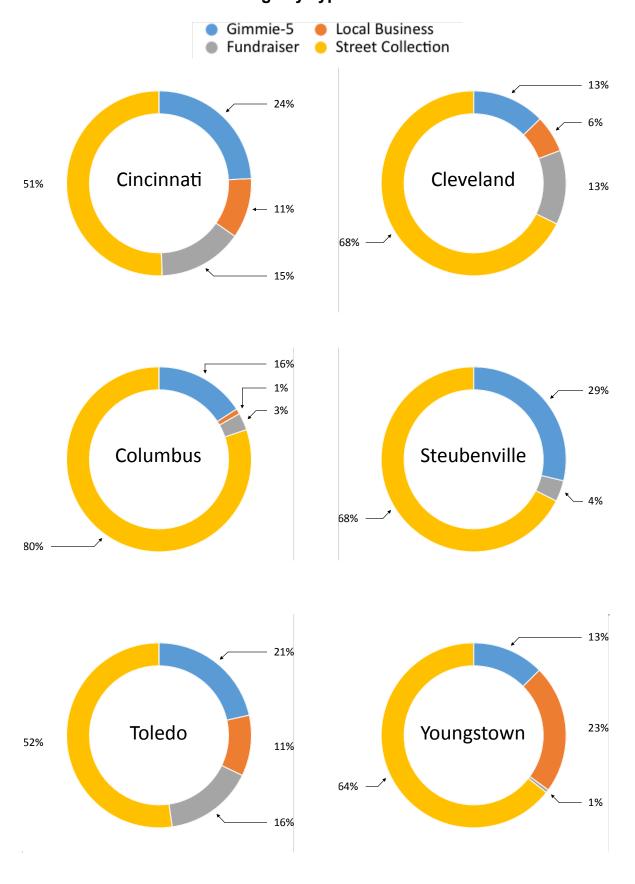

This report will detail the success of the 2019 campaign. We had 182 councils participate in the campaign and their contributions will benefit over 350 agencies. Of course the true success of this annual campaign will be measured by the service and training that our "special population" will receive in the years to come!