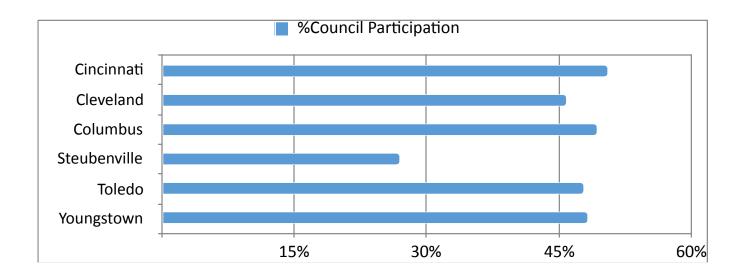

This report will detail the success of the 2019 campaign. We had 182 councils participate in the campaign and their contributions will benefit over 350 agencies. Of course the true success of this annual campaign will be measured by the service and training that our "special population" will receive in the years to come!